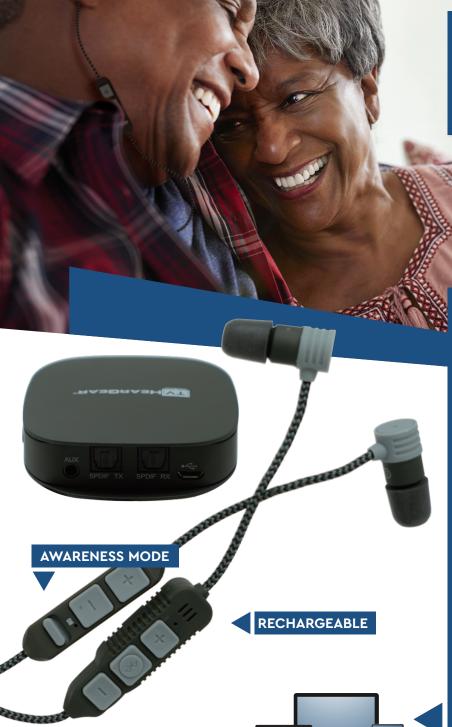

AWARENESS MODE

Hear your TV while clearly hearing others around you

## **BLUETOOTH WIRELESS** TV STREAMER

with High-Definition Earphones

So you can start enjoying your favorite programming right out of the box. You can even connect a second set of TV HearGear earphones or any other Bluetooth earphones allowing you to watch with a partner!

## **FEATURES**

- Bluetooth 5.0 with 30ft range
- 8+ Hour Battery Life
- Watch TV without disturbing your partner
- Compatible with other Bluetooth enabled devices
- Awareness mode included so you can still hear what is happening around you while immersed in your favorite show or song.